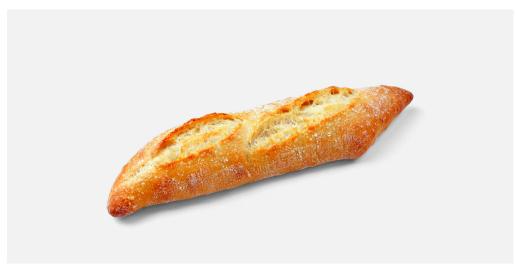

## **DIAMOND SANDWICH**

| UNITS PER BOX | 63 Units/Box   28 Boxes/Pallet |
|---------------|--------------------------------|
| BOX DIMENSION | 600x398x263                    |
| COOKING       | 0 min  0 °C                    |
| DEFROSTING    | 30 min                         |
| WIDTH(CM)     | 6 cm                           |
| LENGTH(CM)    | 26 cm                          |
| COOKED WEIGHT | 110 g                          |

TWO STAGE FERMENTATION

STONE BAKED OVEN

CLEAN LABEL

READY

Cooked in a sole oven, this rhombus-shaped sandwich is the ideal choice for serving sandwiches with a gourmet touch. It has a golden, crisp, floured crust and is a soft-textured bread in the bite. We can find sweet nuances in its taste which makes it a bread that combines with any food.