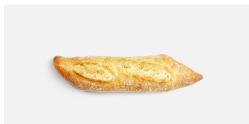

TWO STAGE FERMENTATION

STONE BAKED OVEN

CLEAN LABEL

READY

Cooked in a sole oven, this rhombus-shaped sandwich is the ideal choice for serving sandwiches with a gourmet touch. It has a golden, crisp, floured crust and is a soft-textured bread in the bite. We can find sweet nuances in its taste which makes it a bread that combines with any food.