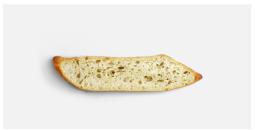

TWO STAGE FERMENTATION

STONE BAKED OVEN

CLEAN LABEL

READY

Cooked in a sole oven, this rhombus-shaped sandwich is the ideal choice for serving sandwiches with a gourmet touch. It has a golden, crisp, floured crust and is a soft-textured bread in the bite. We can find sweet nuances in its taste which makes it a bread that combines with any food.