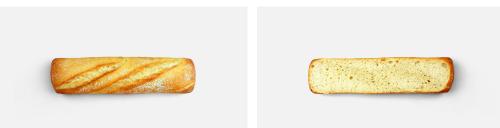

## **GOURMET SANDWICH**

The gourmet sandwich is the ideal choice for serving the sandwiches. With a golden crust, crunchy and floured, it is a bread with a soft texture in the bite. We can find sweet nuances in its taste which makes it a bread that combines with any food.