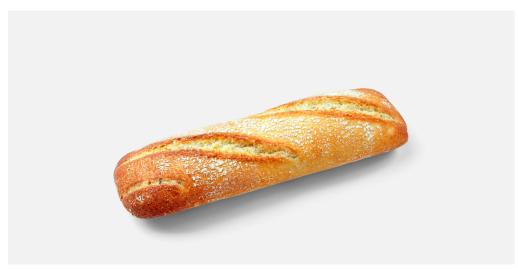

## **GOURMET SANDWICH**

The gourmet sandwich is the ideal choice for serving the sandwiches. With a golden crust, crunchy and floured, it is a bread with a soft texture in the bite. We can find sweet nuances in its taste which makes it a bread that combines with any food.