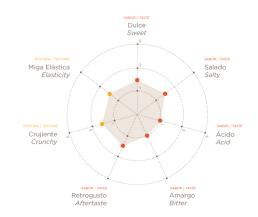

## **GOURMET SANDWICH**

The gourmet sandwich is the ideal choice for serving the sandwiches. With a golden crust, crunchy and floured, it is a bread with a soft texture in the bite. We can find sweet nuances in its taste which makes it a bread that combines with any food.