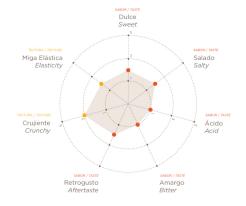

| SOURDOUGH                      |
|----------------|--------------------------------|
|                | SOURDOUGH                      |
| (F)            | TWO STAGE FERMENTATION PROCESS |
| (F)            | TWO STAGE FERMENTATION PROCESS |
| CLEAN<br>Label | CLEAN LABEL                    |
| GLEAN<br>Label | CLEAN LABEL                    |

| UNITS PER BOX     | 33 Units/Box   24 Boxes/Pallet |
|-------------------|--------------------------------|
| BOX DIMENSION     | 598x398x309                    |
| COOKING           | 16 min  180 °C                 |
| DEFROSTING        | 20 min                         |
| WIDTH(CM)         | 6 cm                           |
| LENGTH(CM)        | 54.5 cm                        |
| PRE-COOKED WEIGHT | 285 g                          |