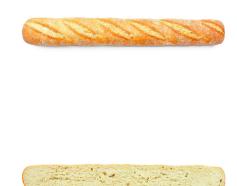

## **BAGUETTE PLUS GOURMET**

The gourmet baguette PLUS has a very thick crumb, a golden crust, very crispy and fine, and a soft floured coating that gives it a rustic touch. This thin and elongated baguette has a soft and light flavor that makes this loaf a bread that combines with any food. It is ideal as table bread for every day, for sandwiches, and on toast for breakfast.