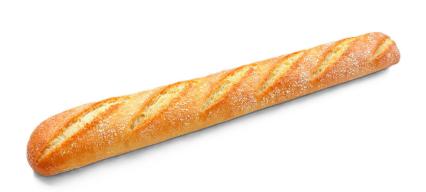

## **BAGUETTE PLUS GOURMET**

The gourmet baguette PLUS has a very thick crumb, a golden crust, very crispy and fine, and a soft floured coating that gives it a rustic touch. This thin and elongated baguette has a soft and light flavor that makes this loaf a bread that combines with any food. It is ideal as table bread for every day, for sandwiches, and on toast for breakfast.