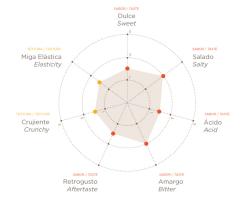

## PREMIERE 130 SANDWICH

The breads of the Premiére family are characterised by their intense flavour obtained thanks to the mother dough and a long fermentation process. In this case, the sandwich format of the Premiére 130 makes it ideal for us to have a different sandwich menu with a lot of personality with just a 5-minute baking and a suitable pairing.