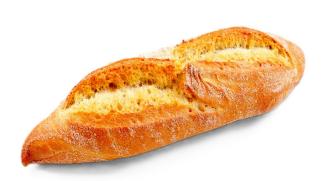

## PREMIERE 130 SANDWICH

The breads of the Premiére family are characterised by their intense flavour obtained thanks to the mother dough and a long fermentation process. In this case, the sandwich format of the Premiére 130 makes it ideal for us to have a different sandwich menu with a lot of personality with just a 5-minute baking and a suitable pairing.