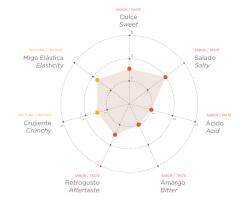

The Ready family breads are OKIN's -ready-toeat-solution. Designed to save money and time, this family of breads is characterized by its high hydration and durability and by a two stage fermentation process. The White Roll is the ideal bread to offer a quick snack that stays fresh for a long time. Also available the Brown Roll 60.

| UNITS PER BOX | 96 Units/Box   30 Boxes/Pallet |
|---------------|--------------------------------|
| BOX DIMENSION | 503x293x368                    |
| COOKING       | 0 min  0 °C                    |
| DEFROSTING    | 30 min                         |
| WIDTH(CM)     | 5 cm                           |
| LENGTH(CM)    | 15 cm                          |
| COOKED WEIGHT | 60 g                           |



TWO STAGE FERMENTATION PROCESS **CLEAN LABEL**