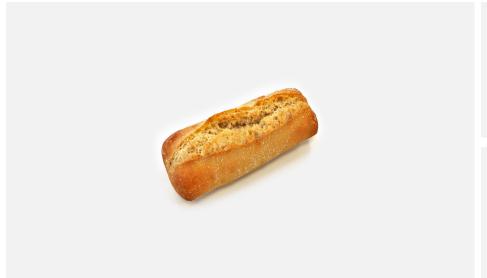

## WHITE ROLL 60

The Ready family breads are OKIN's -ready-toeat-solution. Designed to save money and time, this family of breads is characterized by its high hydration and durability and by a two stage fermentation process. The White Roll is the ideal bread to offer a quick snack that stays fresh for a long time. Also available the Brown Roll 60.